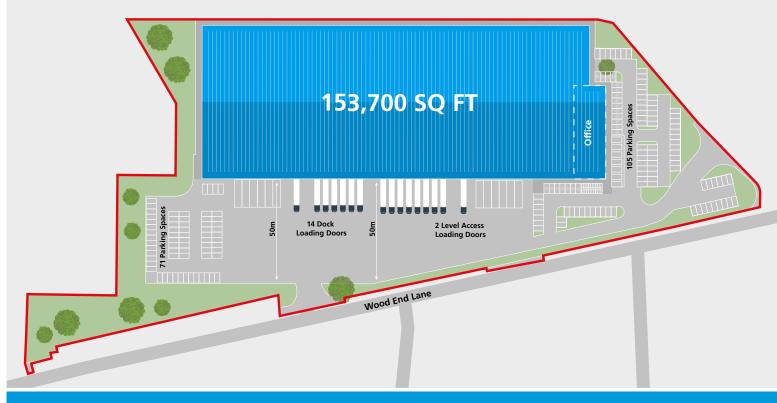

### **ACCOMMODATION**

GIA (GROSS INTERNAL AREA)

|                     | sq ft   | sq m     |
|---------------------|---------|----------|
| Warehouse           | 146,500 | 13,610.3 |
| First Floor Office  | 3,600   | 334.4    |
| Second Floor Office | 3,600   | 334.4    |
| Total               | 153,700 | 14,279.1 |

# **SPECIFICATION**

15M CLEAR INTERNAL HEIGHT

UP TO 50M YARD DEPTH

THREE PHASE 1000KVA POWER

2 LEVEL ACCESS LOADING DOORS

COMFORT COOLED OFFICES

176 PARKING SPACES

14 DOCK LOADING DOORS

10% ROOF LIGHTS

GATED & FENCED YARD