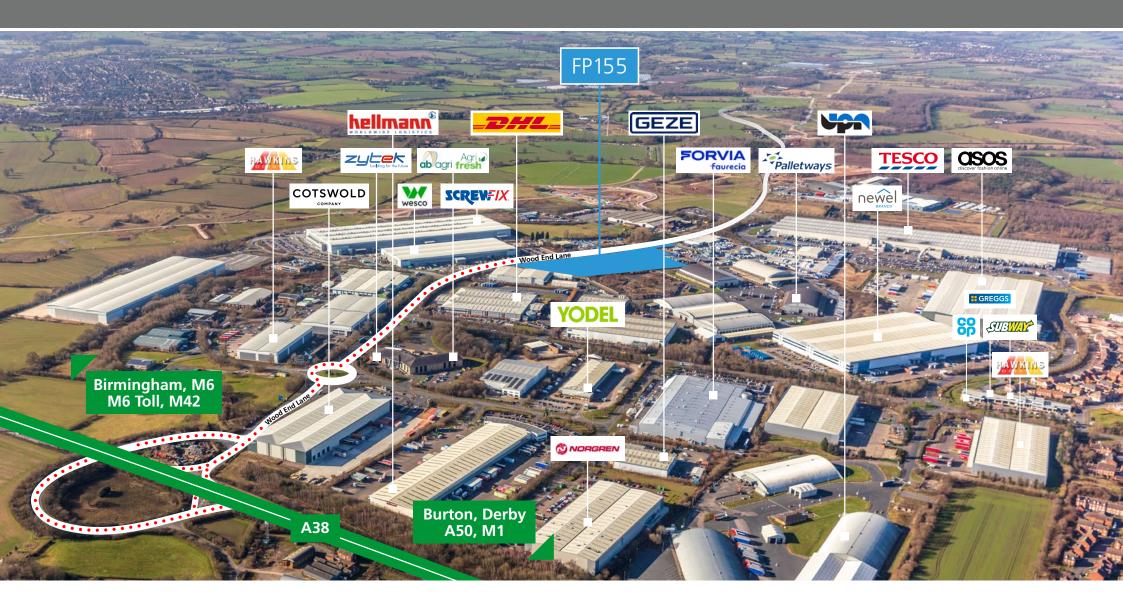

### **LOCATION**

Located at the center of the country's extensive motorway network, the site sits a mere 4.5 miles away from T4 and T5 of the M6 Toll Road. It boasts exceptional connectivity to major routes such as the M1, M42, M40, M6, and A50 through the A38. Additionally, the site is conveniently positioned near Birmingham International and East Midlands airports, facilitating easy access to domestic and international travel.

#### CONNECTIVITY

| A38                         | 1 mile   |
|-----------------------------|----------|
| Lichfield                   | 6 miles  |
| Burton Upon Trent           | 11 miles |
| Tamworth                    | 12 miles |
| M42 (J11)                   | 13 miles |
| Hams Hall                   | 16 miles |
| M6 (Toll)                   | 16 miles |
| B'ham Int. Freight Terminal | 21 miles |
| East Midlands Airport       | 30 miles |
| Birmingham                  | 21 miles |
| M1 (J24)                    | 28 miles |