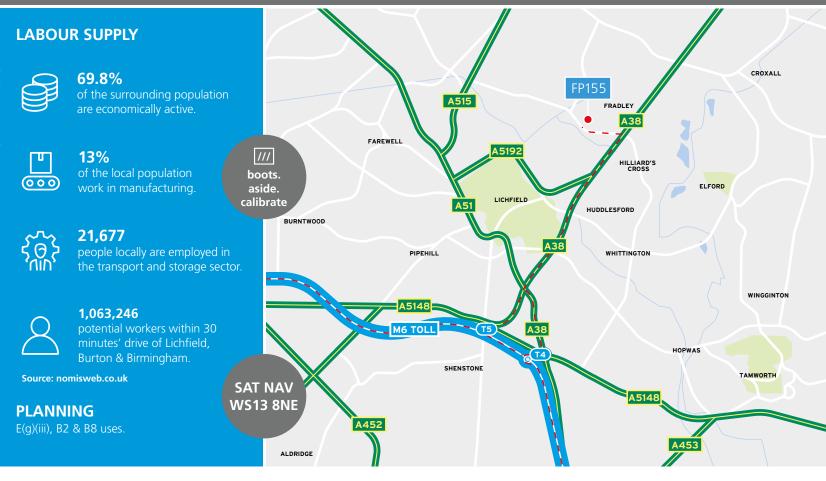

### **LOCATION**

Located at the center of the country's extensive motorway network, the site sits a mere 4.5 miles away from T4 and T5 of the M6 Toll Road. It boasts exceptional connectivity to major routes such as the M1, M42, M40, M6, and A50 through the A38. Additionally, the site is conveniently positioned near Birmingham International and East Midlands airports, facilitating easy access to domestic and international travel.

#### CONNECTIVITY

| A38                         | 1 mile   |
|-----------------------------|----------|
| Lichfield                   | 6 miles  |
| Burton Upon Trent           | 11 miles |
| Tamworth                    | 12 miles |
| M42 (J11)                   | 13 miles |
| Hams Hall                   | 16 miles |
| M6 (Toll)                   | 16 miles |
| B'ham Int. Freight Terminal | 21 miles |
| East Midlands Airport       | 30 miles |
| Birmingham                  | 21 miles |
| M1 (J24)                    | 28 miles |