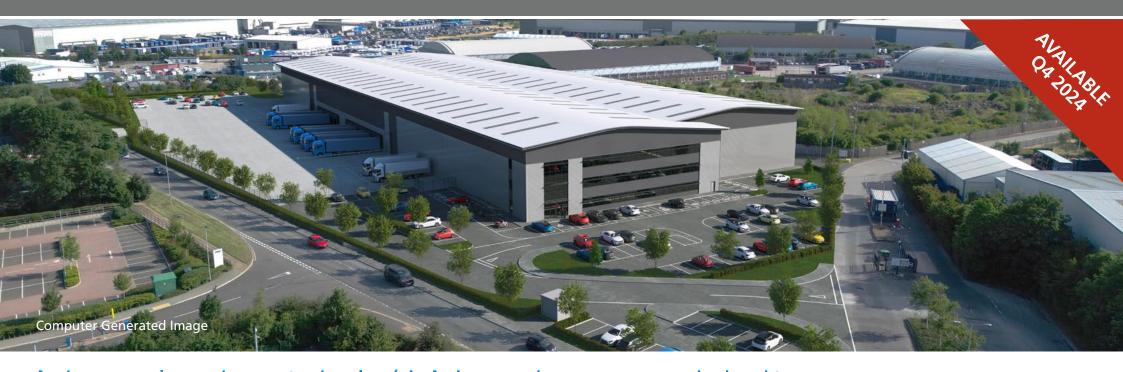

# New Industrial / Warehouse Unit 153,700 sq ft **TO LET**

- Prime Midlands Location
- Close to M6, M42 and M6 Toll
- BREEAM 'Excellent' and EPC 'A'
- 24/7 hours of operation
- EV charging points
- Suitable for E(g)(iii), B2 and B8 uses
- Gated 50m yard
- Solar PV
- 1000 kVA

# FRADLEY PARK

WOOD END LANE FRADLEY PARK LICHFIELD WS13 8NE